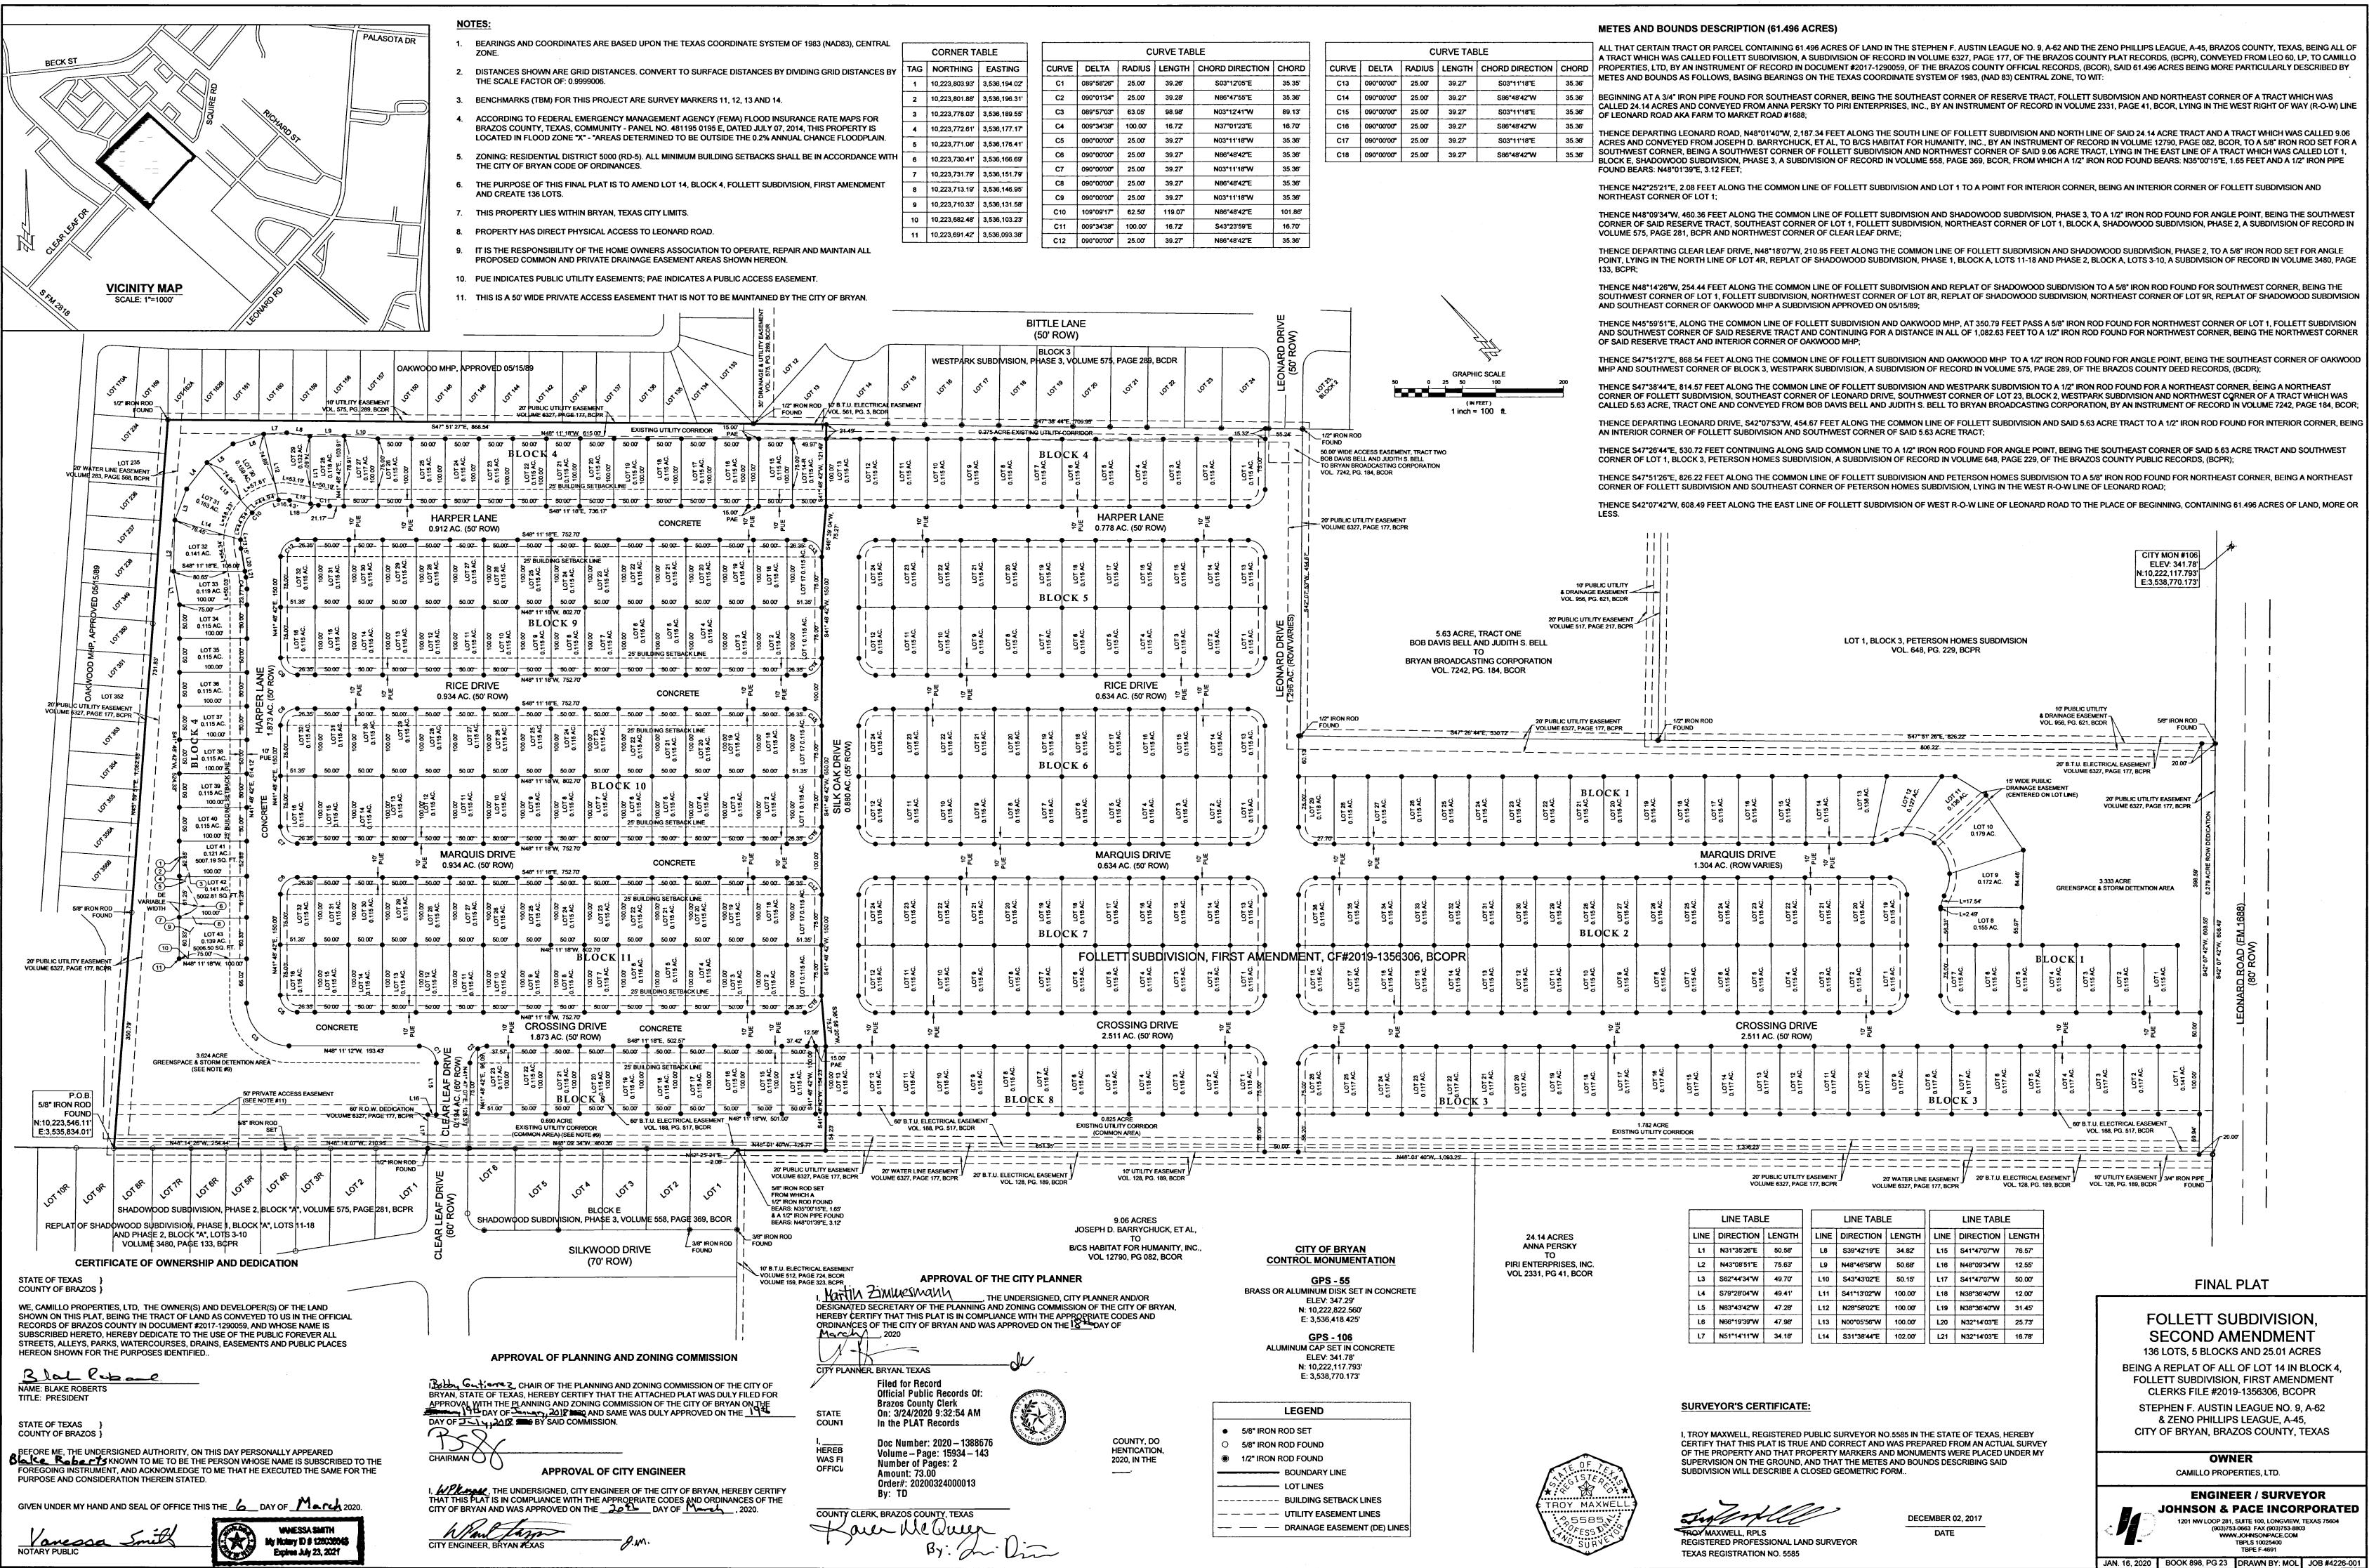

- ACCORDING TO FEDERAL EMERGENCY MANAGEMENT AGENCY (FEMA) FLOOD INSURANCE RATE MAPS FOR BRAZOS ZONE "X" - "AREAS DETERMINED TO BE OUTSIDE THE 0.2% ANNUAL CHANCE FLOODPLAIN.
- CREATE 136 LOTS.
- 8. PROPERTY HAS DIRECT PHYSICAL ACCESS TO LEONARD ROAD.
- COMMON AND PRIVATE DRAINAGE EASEMENT AREAS SHOWN HEREON.
- 10. PUE INDICATED PUBLIC UTILITY EASEMENTS.
- 11. THIS IS A 50' WIDE PRIVATE ACCESS EASEMENT THAT IS NOT TO BE MAINTAINED BY THE CITY OF BRYAN.

| CORNER TABLE |                |               |
|--------------|----------------|---------------|
| TAG          | NORTHING       | EASTING       |
| 1            | 10,223,803.93  | 3,536,194.02  |
| 2            | 10,223,801.88  | 3,536,196.31' |
| 3            | 10,223,778.03' | 3,536,189.55' |
| 4            | 10,223,772.61' | 3,536,177.17  |
| 5            | 10,223,771.08  | 3,536,176.41' |
| 6            | 10,223,730.41' | 3,536,166.69  |
| 7            | 10,223,731.79  | 3,536,151.79  |
| 8            | 10,223,713.19  | 3,536,146.95  |
| 9            | 10,223,710.33  | 3,536,131.58  |
| 10           | 10,223,682.48  | 3,536,103.23  |
| 11           | 10,223,691.42  | 3,536,093.38  |